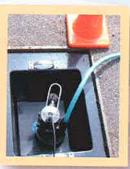

## Protect our streams and rivers!

SudSafe removes pollutants BEFORE they reach our streams.

Kit Contents

Place tub into catch basin

Set up safety cones

Attach hose

Adult Supervision Recommended

- Use metal hook to remove catch basin grate
- Place the hook between the grates
- Lift and slide the grate away from the catch basin (Use caution as the grate is heavy)

Attach cord

Place pump into tub

 Drain hose into sewer, sink, or ground area

Make sure sump is operating

Enjoy your carwash!

Innovative Stream Guard

products by Bowhead Environmental & Safety 1-800-909-3677 www.shopbowhead.com