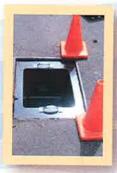

## Protect our streams and rivers!

SudSafe removes pollutants BEFORE they reach our streams.

Kit Contents

Place tub into catch basin

Set up safety cones

Attach hose

Adult Supervision Recommended

- Use metal hook to remove catch basin grate
- Place the hook between the grates
- Lift and slide the grate away from the catch basin (Use caution as the grate is heavy)