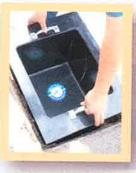

## Protect our streams and rivers!

SudSafe removes pollutants BEFORE they reach our streams.

Kit Contents

Place tub into catch basin

Set up safety cones

Attach hose

Adult Supervision Recommended

- Use metal hook to remove catch basin grate
- Place the hook between the grates
- Lift and slide the grate away from the catch basin (Use caution as the grate is heavy)