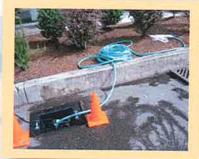

## Protect our streams and rivers!

SudSafe removes pollutants BEFORE they reach our streams.

Kit Contents

Place tub into catch basin

Set up safety cones

Attach hose

Adult Supervision Recommended

- Use metal hook to remove catch basin grate
- Place the hook between the grates
- Lift and slide the grate away from the catch basin (Use caution as the grate is heavy)