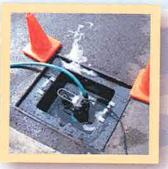

## Protect our streams and rivers!

SudSafe removes pollutants BEFORE they reach our streams.

Kit Contents

Place tub into catch basin

Set up safety cones

Attach hose

Adult Supervision Recommended

- Use metal hook to remove catch basin grate
- Place the hook between the grates
- Lift and slide the grate away from the catch basin (Use caution as the grate is heavy)

Attach cord

Place pump into tub

 Drain hose into sewer, sink, or ground area

Make sure sump is operating

Enjoy your carwash!

Innovative Stream Guard

products by Bowhead Environmental & Safety 1-800-909-3677 www.shopbowhead.com