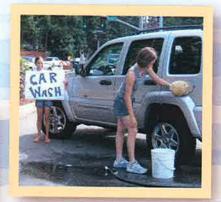

## Protect our streams and rivers!

SudSafe removes pollutants BEFORE they reach our streams.

Kit Contents

Place tub into catch basin

Set up safety cones

Attach hose

Adult Supervision Recommended

- Use metal hook to remove catch basin grate
- Place the hook between the grates
- Lift and slide the grate away from the catch basin (Use caution as the grate is heavy)

Attach cord

Place pump into tub

 Drain hose into sewer, sink, or ground area

Make sure sump is operating

Enjoy your carwash!

Innovative Stream Guard

products by Bowhead Environmental & Safety 1-800-909-3677 www.shopbowhead.com