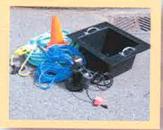

## Protect our streams and rivers!

SudSafe removes pollutants BEFORE they reach our streams.

Kit Contents

Place tub into catch basin

Set up safety cones

Attach hose

Adult Supervision Recommended

- Use metal hook to remove catch basin grate
- Place the hook between the grates
- Lift and slide the grate away from the catch basin (Use caution as the grate is heavy)