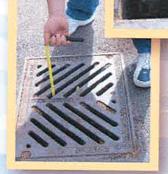

## Protect our streams and rivers!

SudSafe removes pollutants BEFORE they reach our streams.

Kit Contents

Place tub into catch basin

Set up safety cones

Attach hose

Adult Supervision Recommended

- Use metal hook to remove catch basin grate
- Place the hook between the grates
- Lift and slide the grate away from the catch basin (Use caution as the grate is heavy)