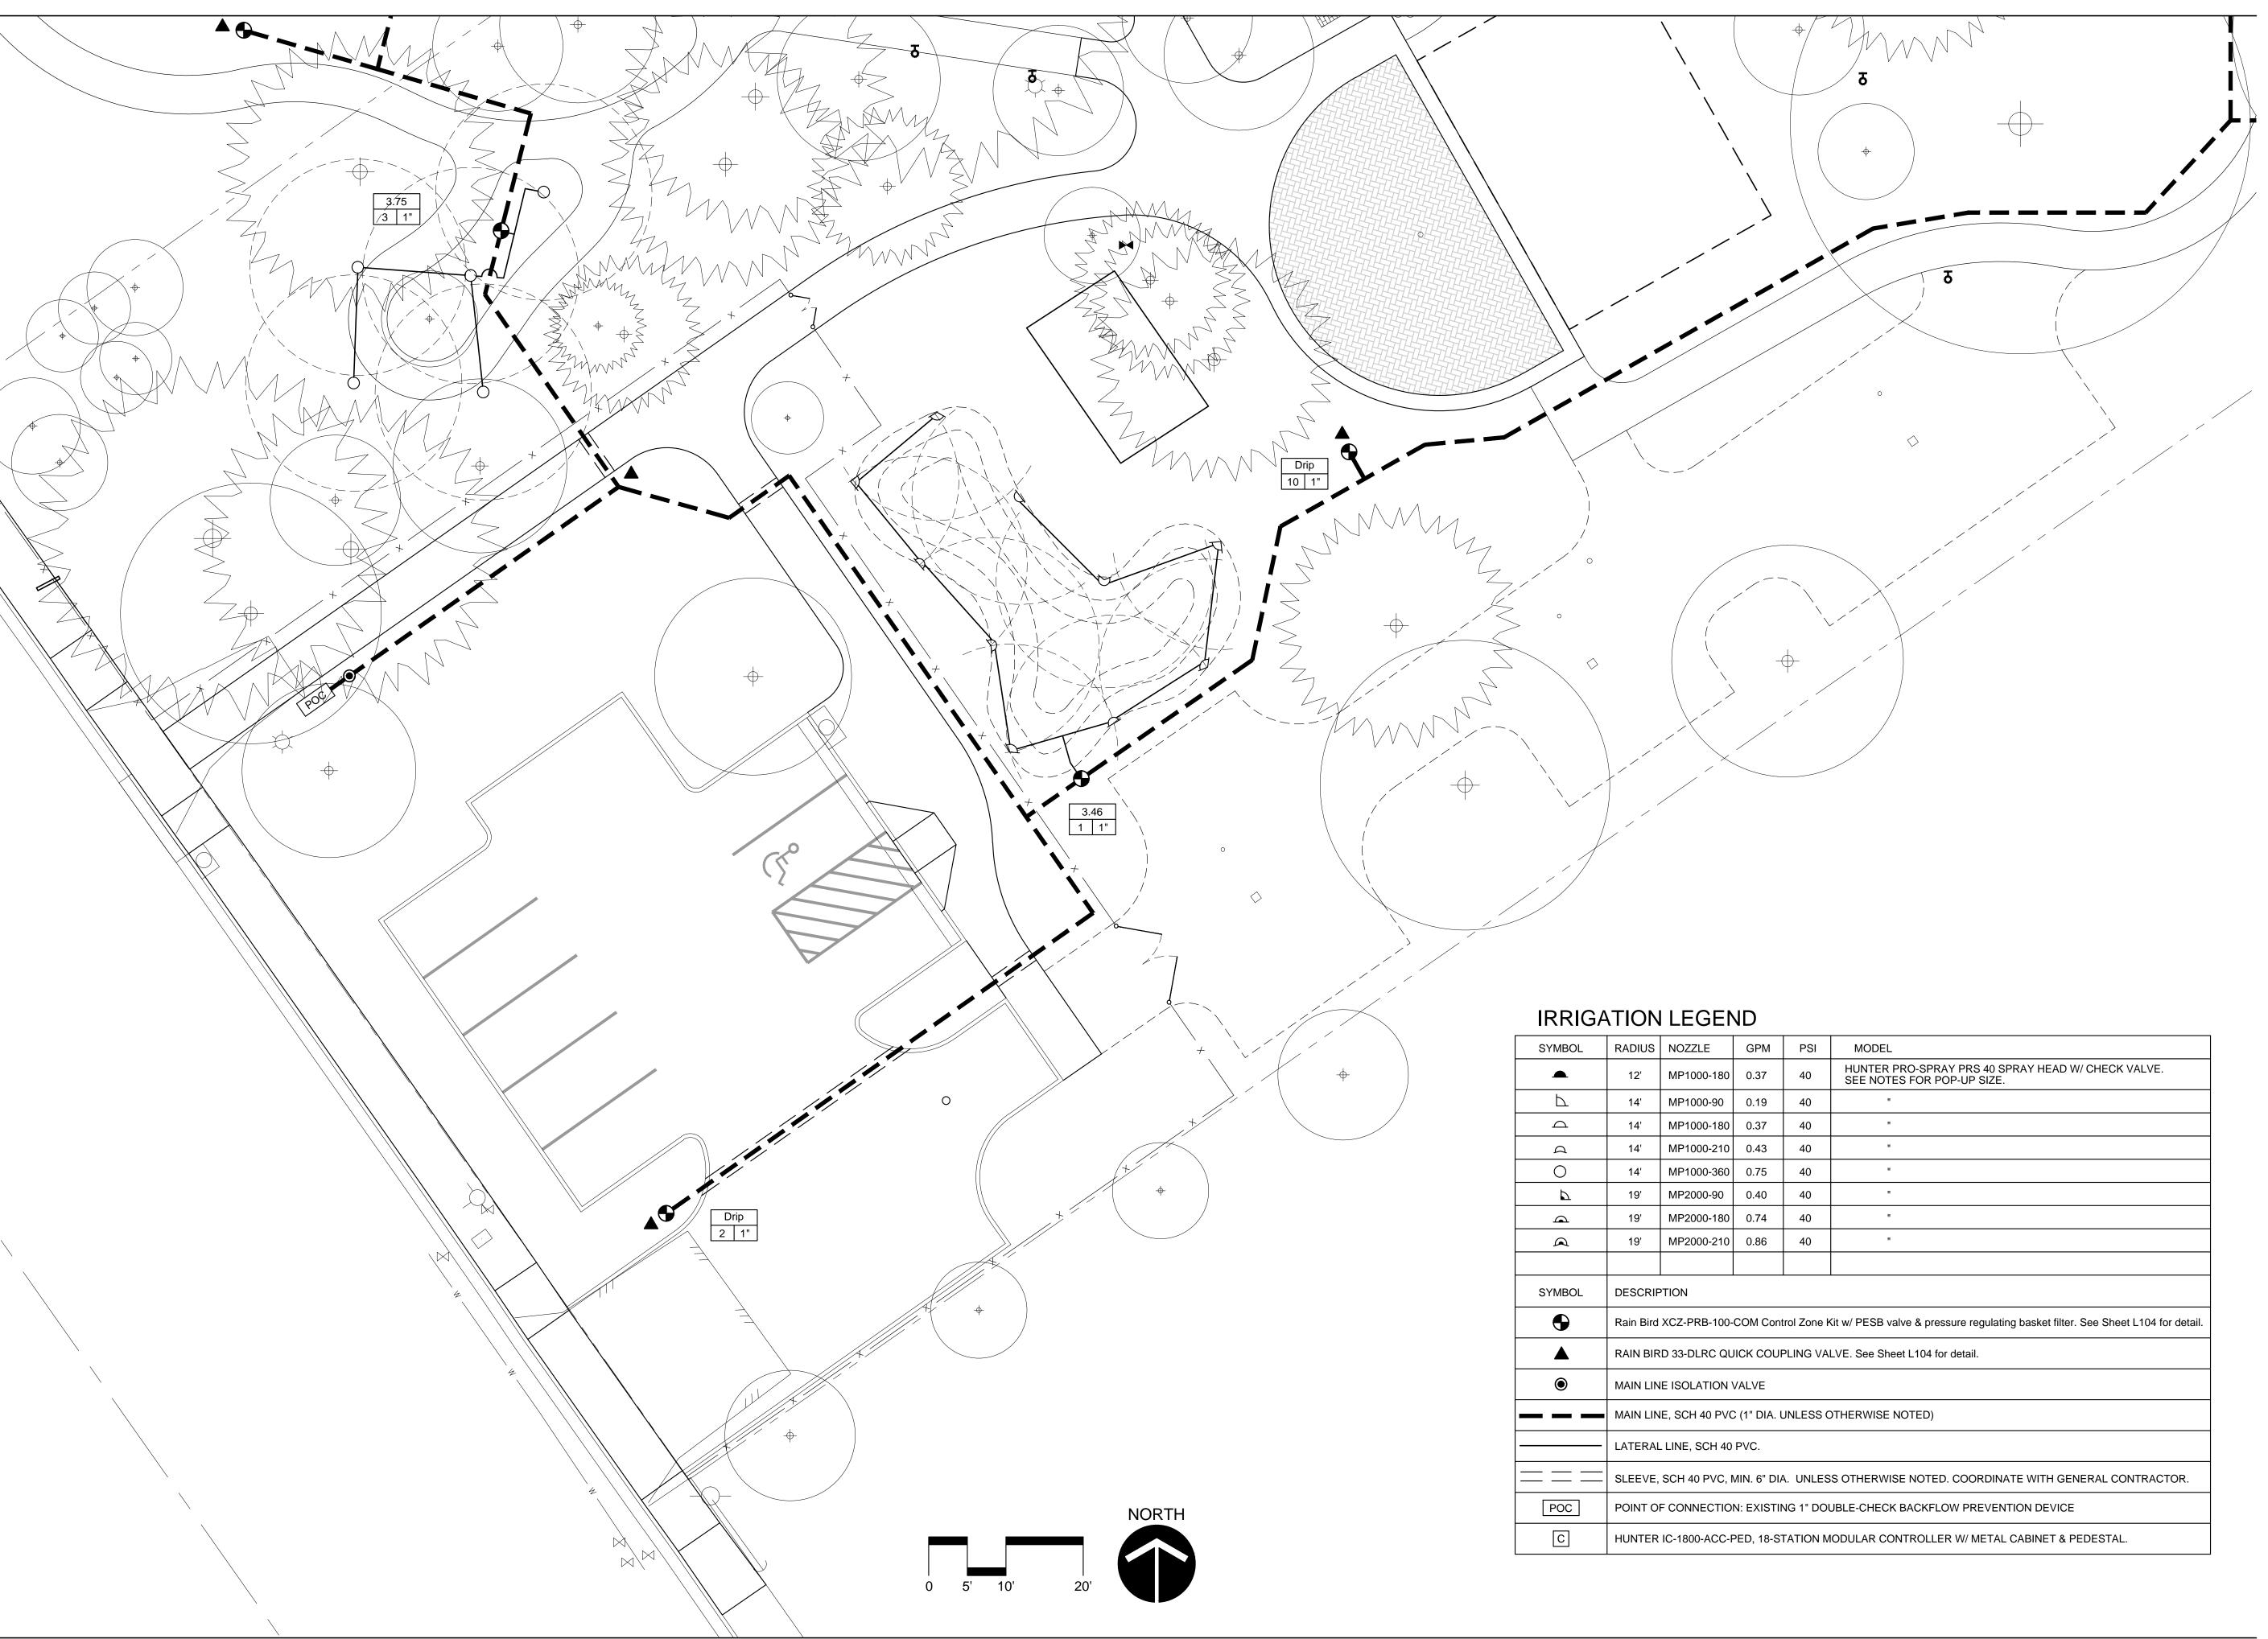

Highway 99 Central Point, Oregon

NO. ISSUE/REV. DATE

1 90% CD 2016.03.08

2 BID SET 2016.03,24

SHEET TITLE

IRRIGATION PLAN

DATE 24 MAR 2016

SCALE 1"=10'

DRAWN GTC

JOB SKYRMAN

SHEET

L101

1

## KYRMAN ARBORETUM Highway 99 Central Point, Oregon 97520

| ISSUE/REV. | DATE       |
|------------|------------|
| 90% CD     | 2016.03.08 |
| BID SET    | 2016.03,24 |
|            |            |

SHEET TITLE IRRIGATION PLAN

| _ | DATE   | 24 MAR 2016 |
|---|--------|-------------|
|   | SCALE  | 1"=10'      |
|   | DRAWN  | GTC         |
|   | JOB    | SKYRMAN     |
|   | CLIEFT |             |

L102

NORTH

S

NO. ISSUE/REV. DATE 1 90% CD 2016.03.08 2016.03,24 2 BID SET