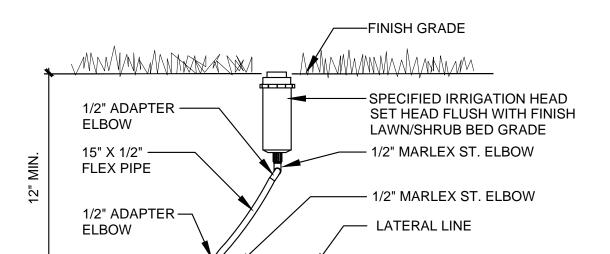

## IRRIGATION CONTROL ZONE KIT

NOT TO SCALE

NOTE:
INSTALL IRRIGATION HEADS PERPENDICULAR

- 3: 255 OF THE FINISH GRADE.

TO THE SLOPE OF THE FINISH GRADE.

SPRAY HEAD ASSEMBLY

NOT TO SCALE

QUICK COUPLING VALVE NOT TO SCALE