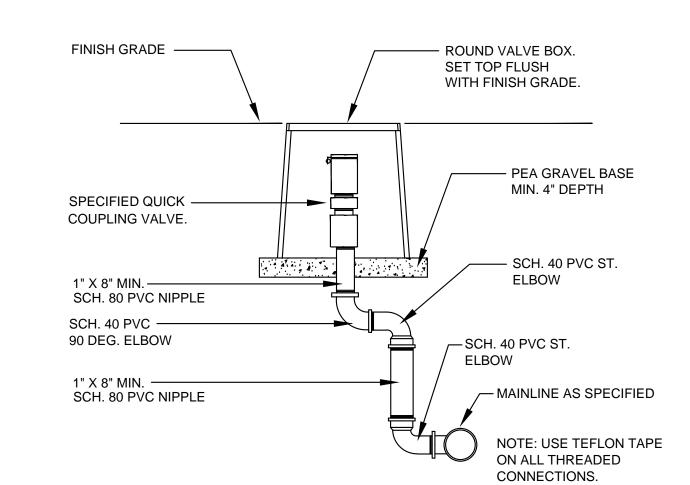

## IRRIGATION CONTROL ZONE KIT

NOT TO SCALE

NOTE:
INSTALL IRRIGATION HEADS PERPENDICULAR

- 3: 255 OF THE FINISH GRADE.

TO THE SLOPE OF THE FINISH GRADE.

SPRAY HEAD ASSEMBLY

NOT TO SCALE

QUICK COUPLING VALVE NOT TO SCALE