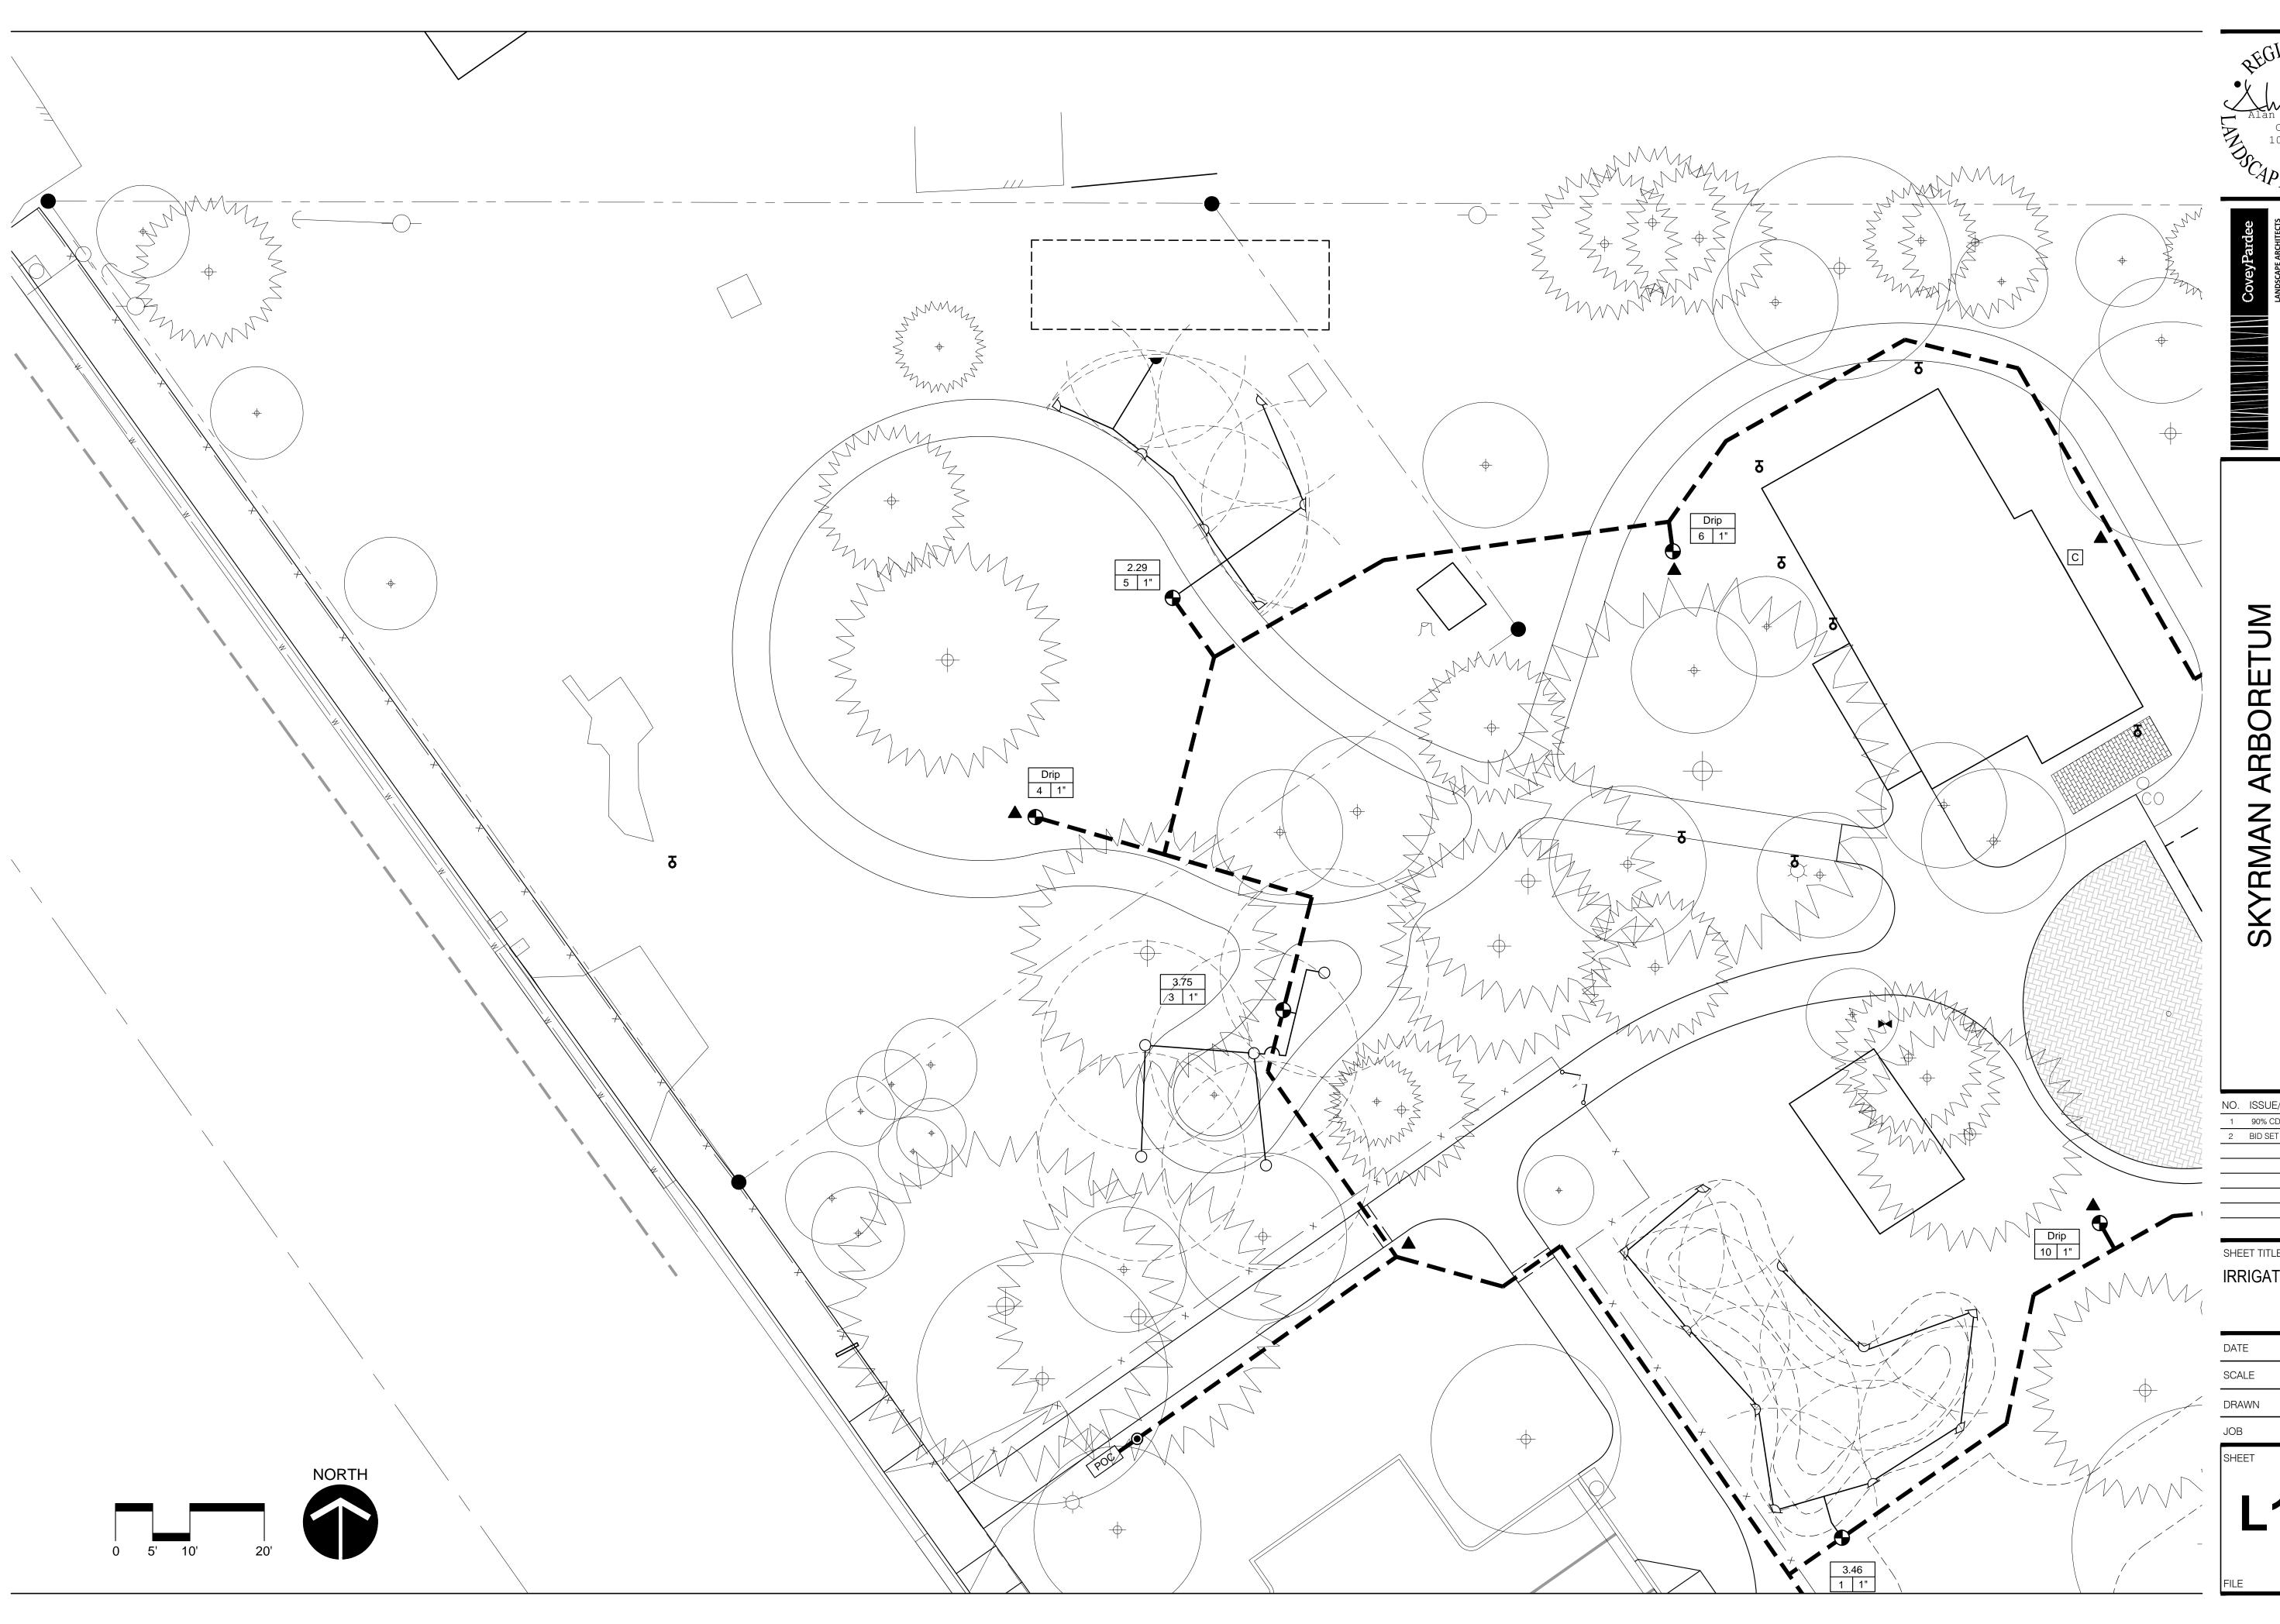

Highway 99 Central Point, Oregon

NO. ISSUE/REV. DATE

1 90% CD 2016.03.08

2 BID SET 2016.03,24

SHEET TITLE

IRRIGATION PLAN

DATE 24 MAR 2016

SCALE 1"=10'

DRAWN GTC

JOB SKYRMAN

SHEET

L101

1

## KYRMAN ARBORETUM Highway 99 Central Point, Oregon 97520

| ISSUE/REV. | DATE       |
|------------|------------|
| 90% CD     | 2016.03.08 |
| BID SET    | 2016.03,24 |
|            |            |

SHEET TITLE IRRIGATION PLAN

| _ | DATE   | 24 MAR 2016 |
|---|--------|-------------|
|   | SCALE  | 1"=10'      |
|   | DRAWN  | GTC         |
|   | JOB    | SKYRMAN     |
|   | CLIEFT |             |

L102

NORTH

S

NO. ISSUE/REV. DATE 1 90% CD 2016.03.08 2016.03,24 2 BID SET