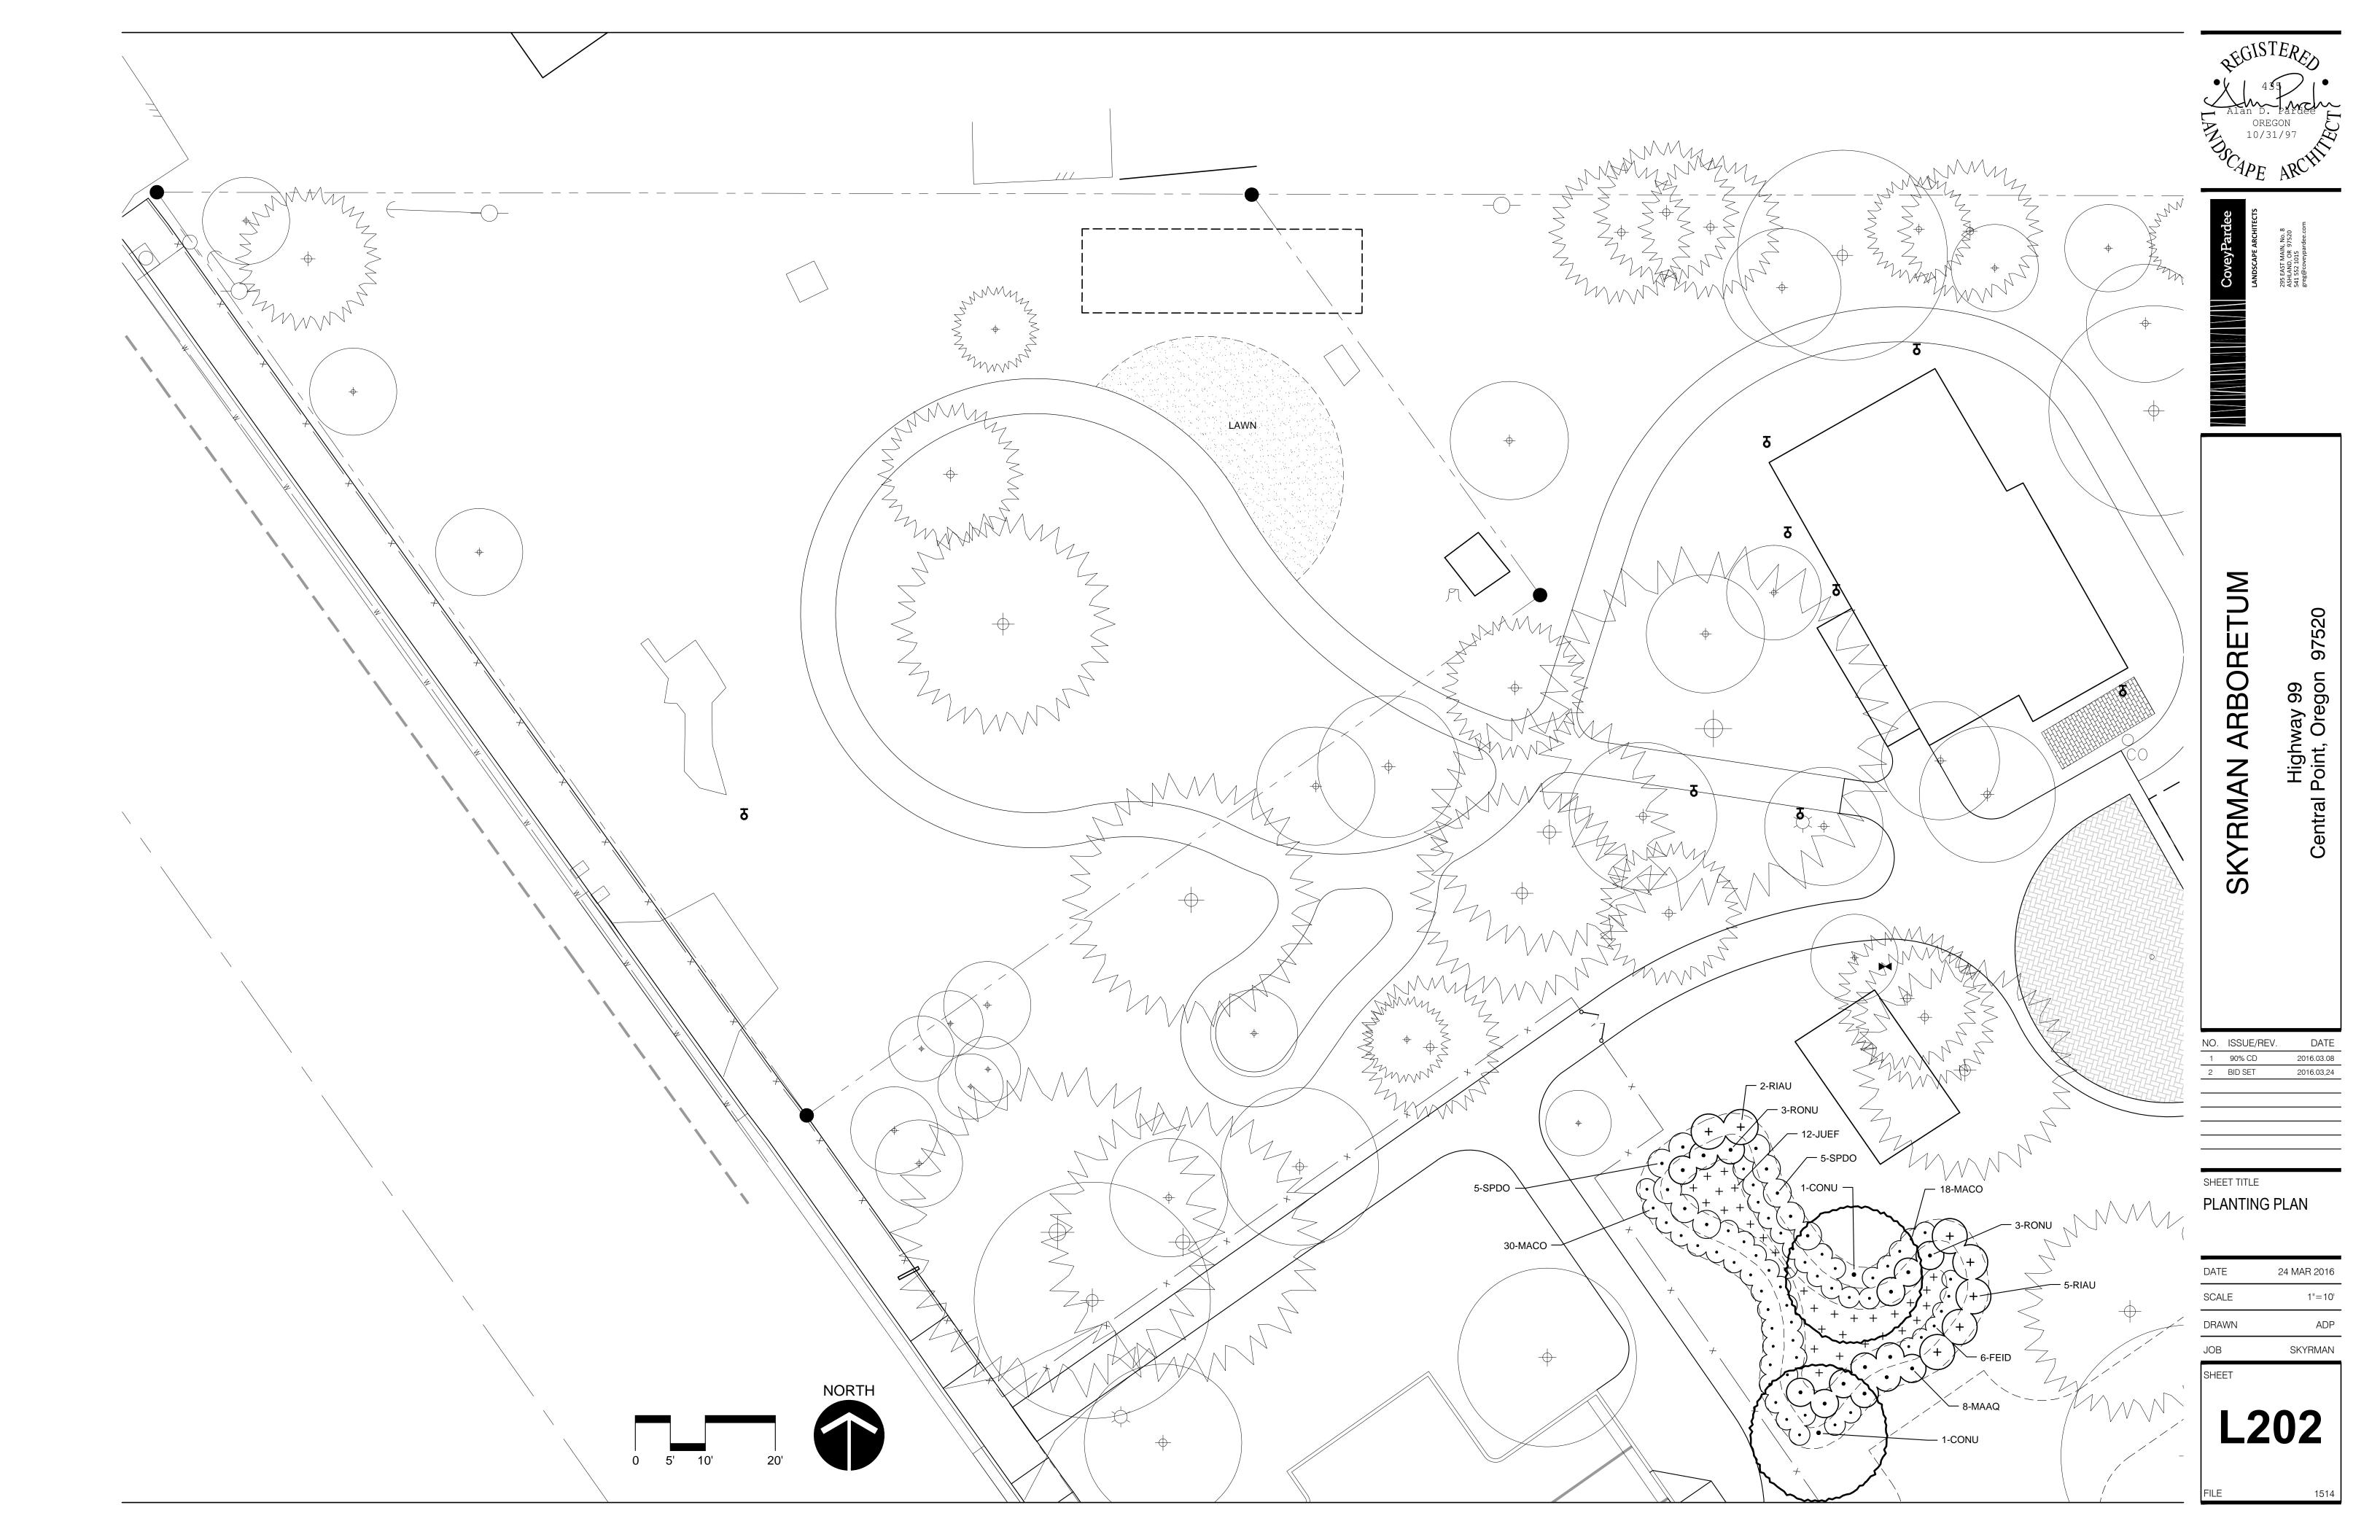

ARBORETUM

Highway 99 Central Point, Oregon 97520

NO. ISSUE/REV. DATE 1 90% CD 2016.03.08 2 BID SET 2016.03,24

SHEET TITLE PLANTING PLAN

24 MAR 2016 1"=10' DRAWN SKYRMAN

SHEET

Highway 99 I Point, Oregon

S

| Ο. | ISSUE/REV. | DATE       |
|----|------------|------------|
| 1  | 90% CD     | 2016.03.08 |
| 2  | BID SET    | 2016.03,24 |
|    |            |            |

SHEET TITLE PLANTING PLAN

| DATE   | 24 MAR 2016 |
|--------|-------------|
| SCALE  | 1"=10'      |
| DRAWN  | ADP         |
| JOB    | SKYRMAN     |
| CLIEFT |             |