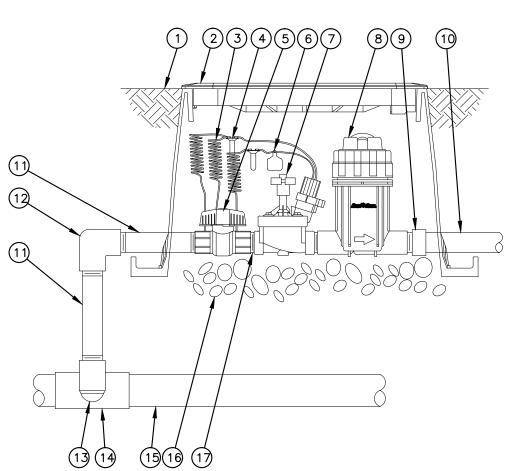

SHEET TITLE IRRIGATION PLAN

24 MAR 2016 SCALE DRAWN SKYRMAN JOB

SHEET

head drainage.

required for air vacuum relief.

P. Install air relief valves at high points in the main line as

- 1) TOP OF MULCH
- 2 VALVE BOX WITH COVER
- 3 30-INCH LINEAR LENGTH OF WIRE, COILED
  4 WATERPROOF CONNECTOR

- 5) 1-INCH BALL VALVE (INCLUDED IN XCZ-PRB-100-COM KIT) 6) ID TAG
- 7 REMOTE CONTROL VALVE:
  RAIN BIRD PESB (INCLUCED
  IN XCZ-PRB-100-COM KIT)
  8 PRESSURE REGULATING QUICK
  CHECK BASKET FILTER:
  RAIN BIRD PRB-QKCHK-100
- (INCLUDED IN XCZ-PRB-100-COM KIT)

  9 PVC SCH 40 FEMALE ADAPTOR
- 10 LATERAL PIPE
- 11) PVC SCH 80 NIPPLE (LENGTH AS REQUIRED) 12) PVC SCH 40 ELL
- 13) PVC SCH 80 NIPPLE (2-INCH LENGTH, HIDDEN) AND PVC SCH 40 ELL 14) PVC SCH 40 TEE OR ELL
- (15) MAINLINE PIPE
- 16 4-INCH MINIMUM DEPTH OF
  DRAIN ROCK
  17 PVC SCH 80 NIPPLE, CLOSE
  (INCLUDED IN
  XCZ-PRB-100-COM KIT)

## IRRIGATION CONTROL ZONE KIT

NOT TO SCALE

NOTE:
INSTALL IRRIGATION HEADS PERPENDICULAR

- 3: 255 OF THE FINISH GRADE.

TO THE SLOPE OF THE FINISH GRADE.

SPRAY HEAD ASSEMBLY

NOT TO SCALE

QUICK COUPLING VALVE NOT TO SCALE