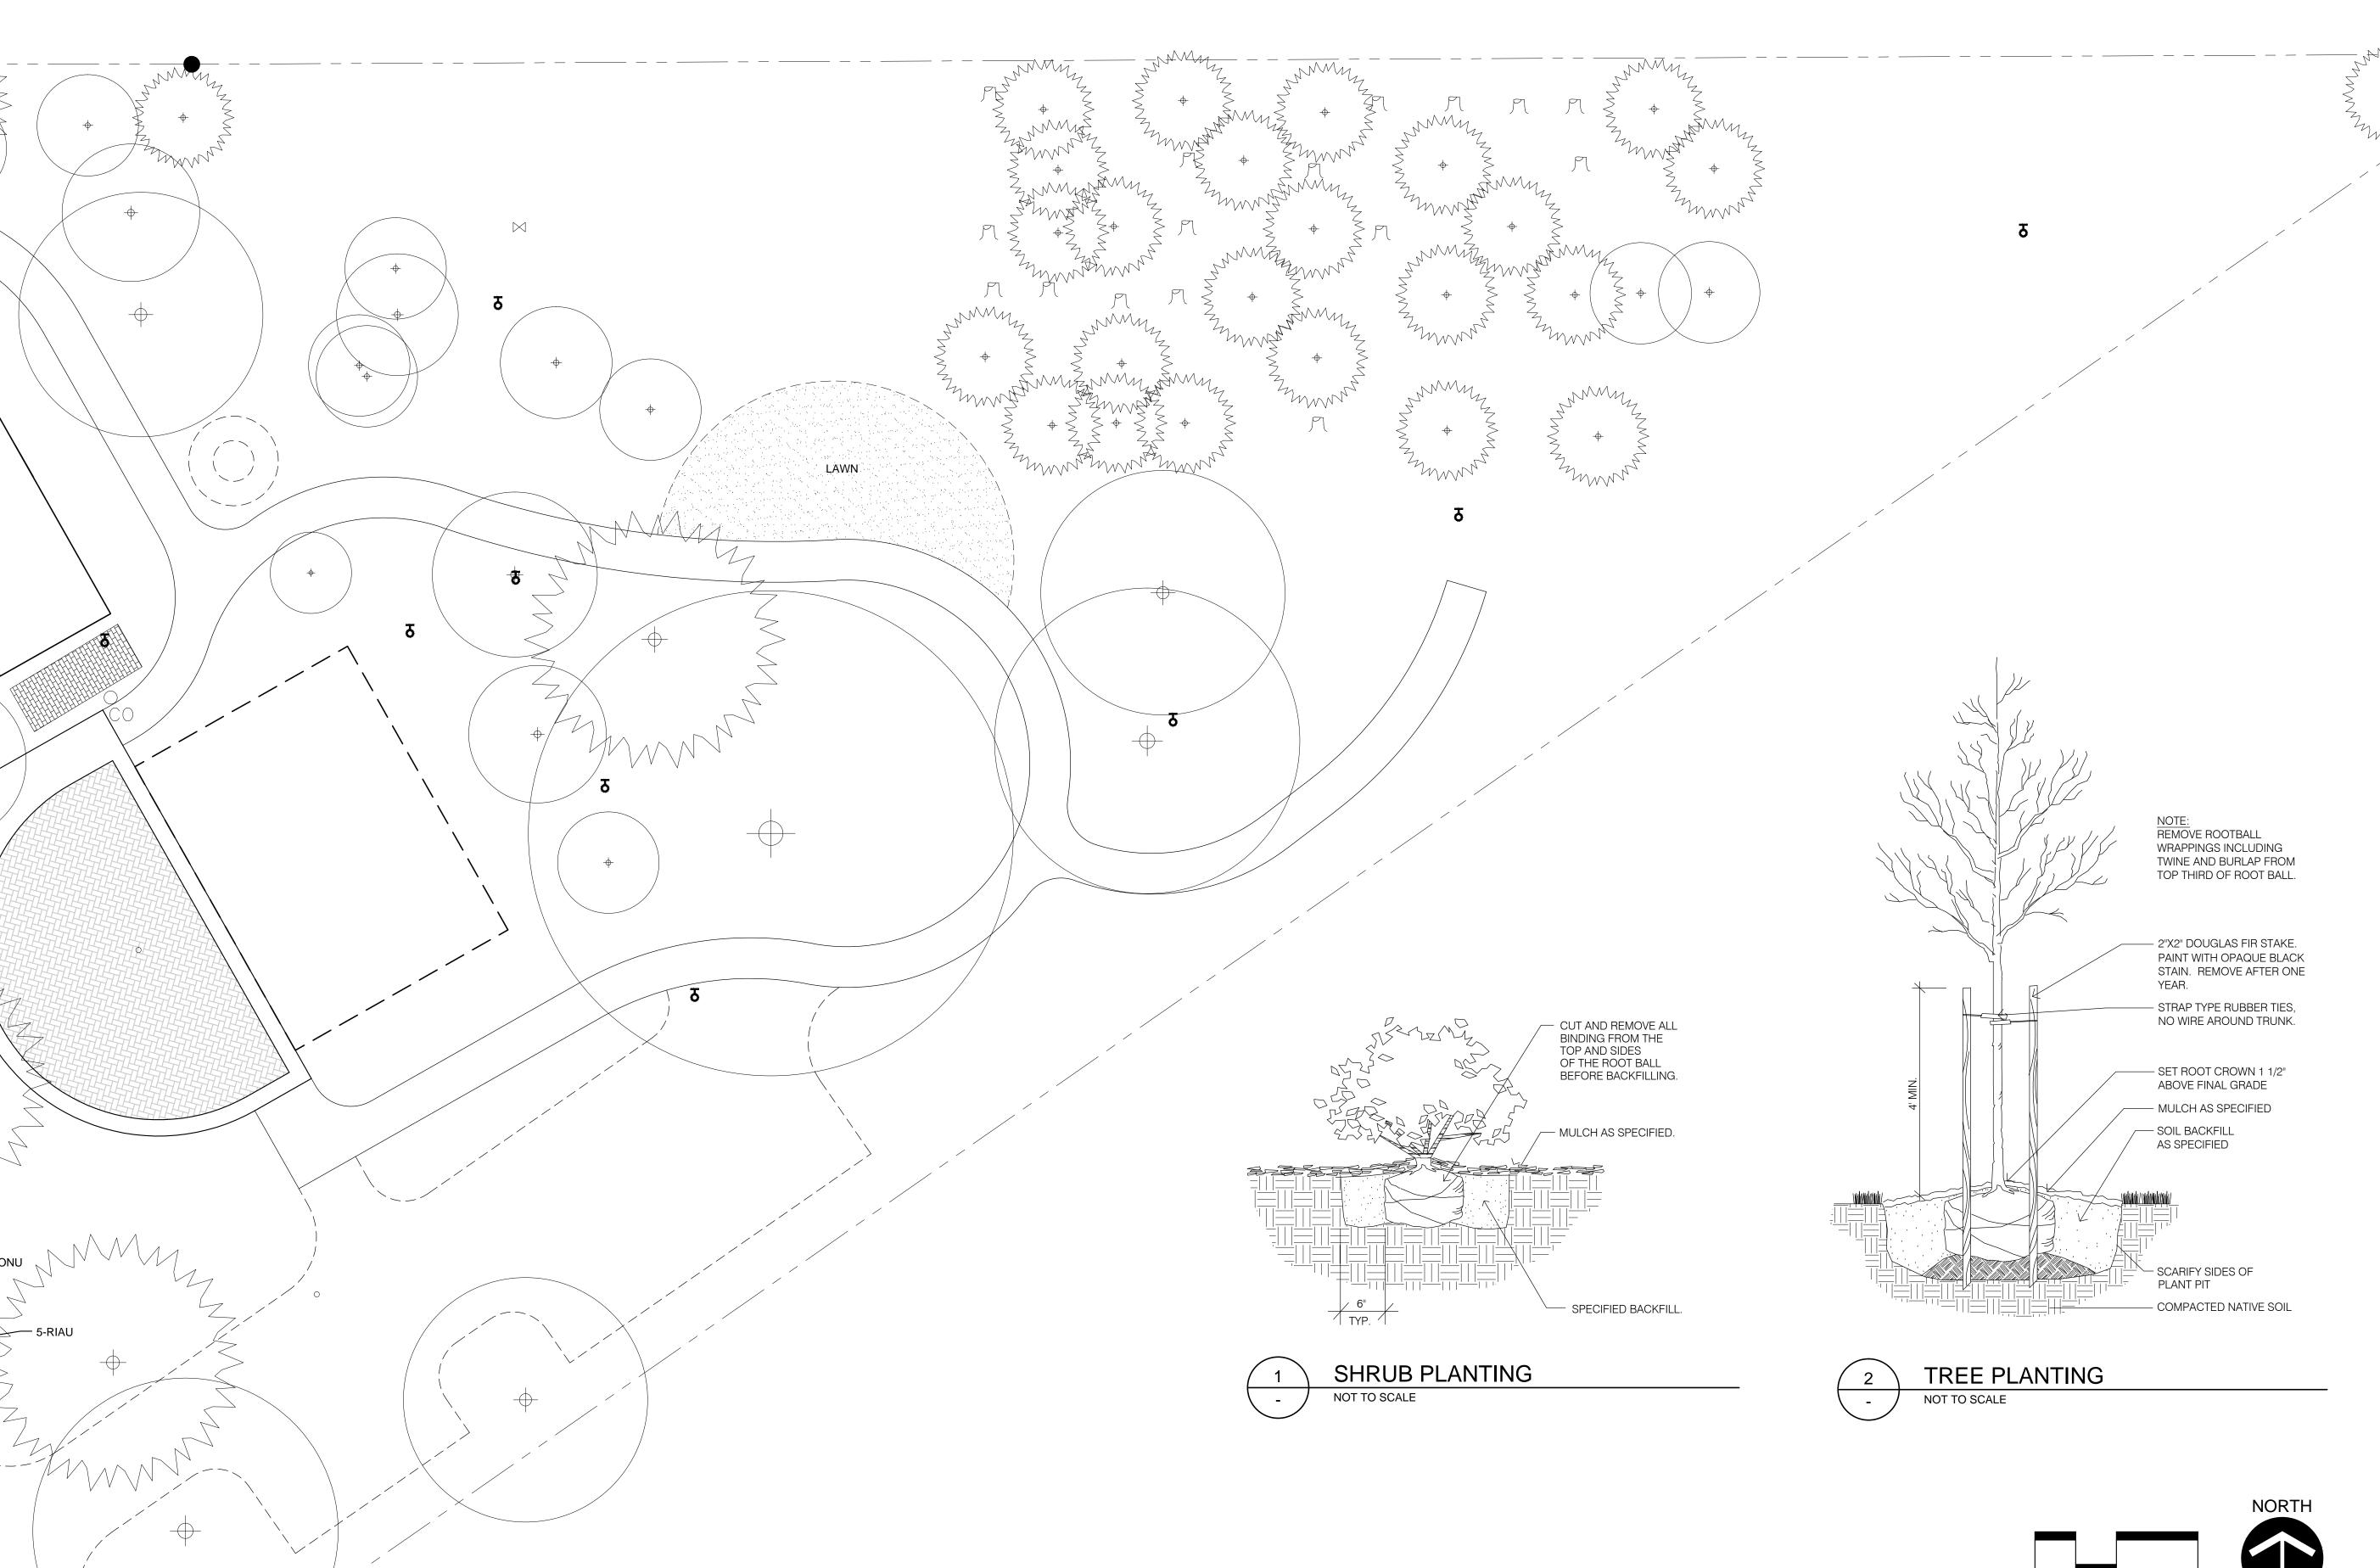

S

NO. ISSUE/REV. 1 90% CD 2016.03.08 2 BID SET

SHEET TITLE TREE PROTECTION

24 MAR 2016 SCALE DRAWN SKYRMAN

L001

LANDSCAPE ARCHITECTS
295 EAST MAIN, No. 8
ASHAND, OR 97520

LANDSCAPE

N ARBORETUM