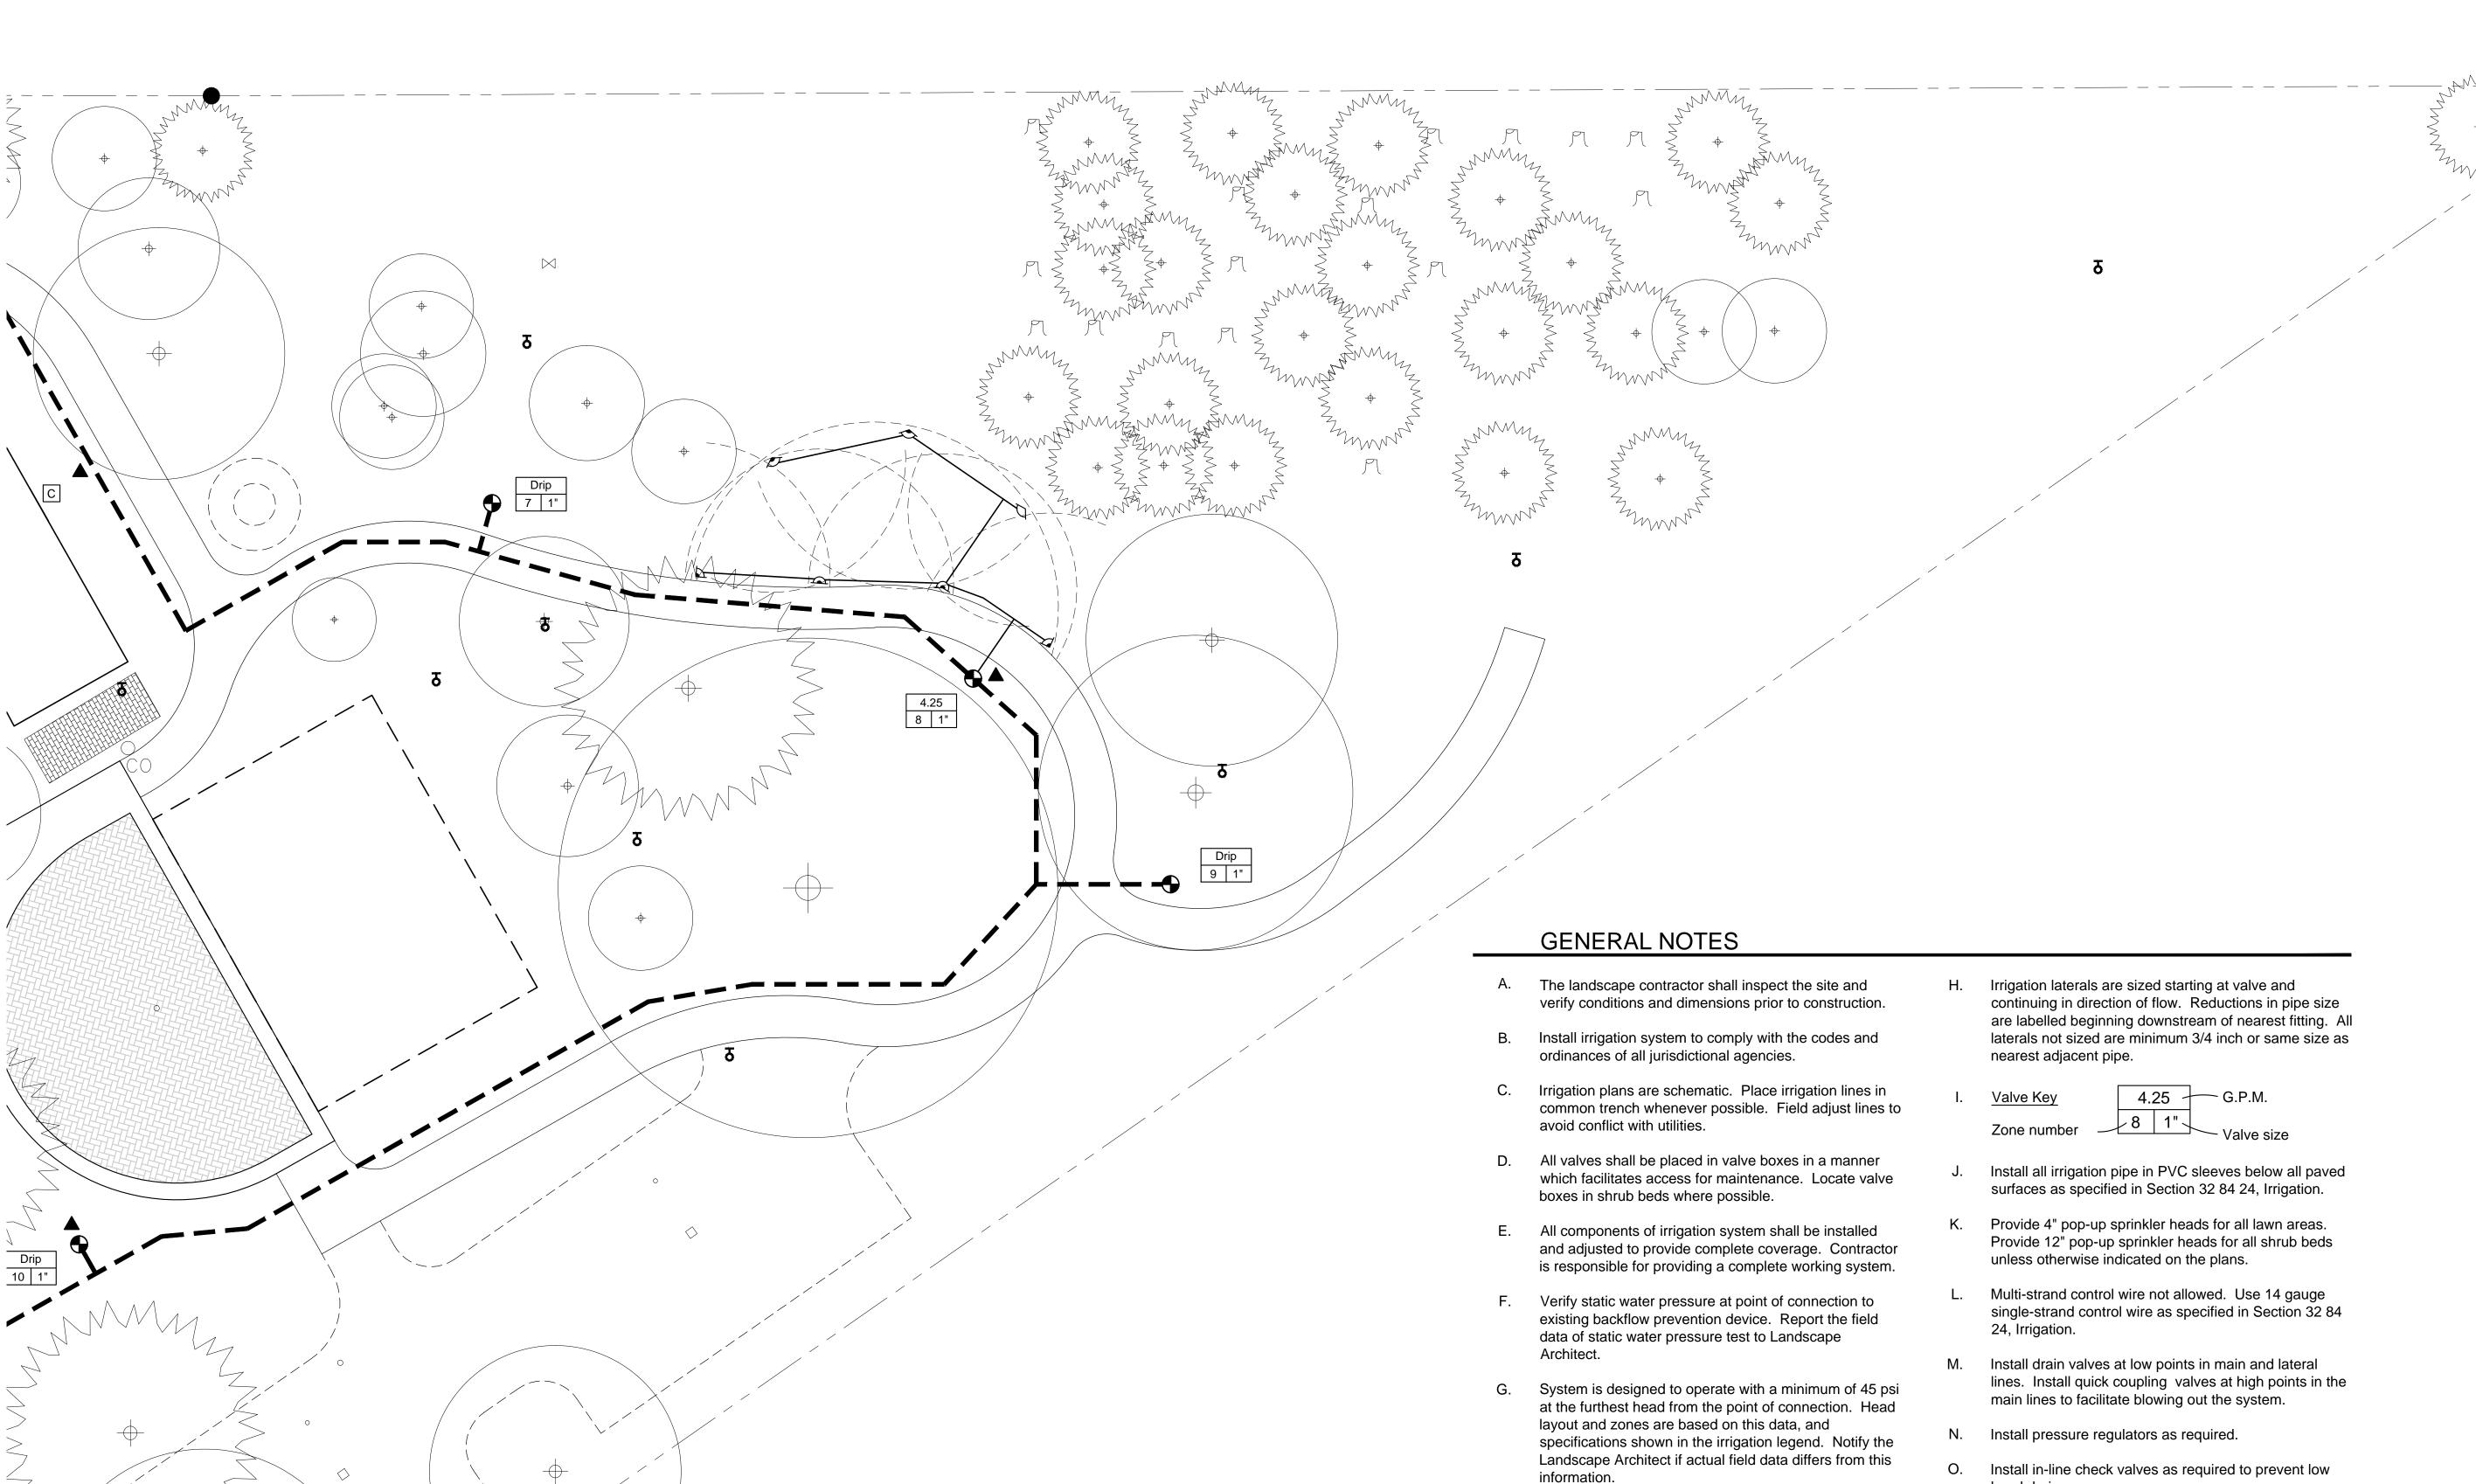

SHEET TITLE IRRIGATION PLAN

24 MAR 2016 SCALE DRAWN SKYRMAN JOB

SHEET

head drainage.

required for air vacuum relief.

P. Install air relief valves at high points in the main line as

- 1) TOP OF MULCH
- 2 VALVE BOX WITH COVER
- 3 30-INCH LINEAR LENGTH OF WIRE, COILED
  4 WATERPROOF CONNECTOR