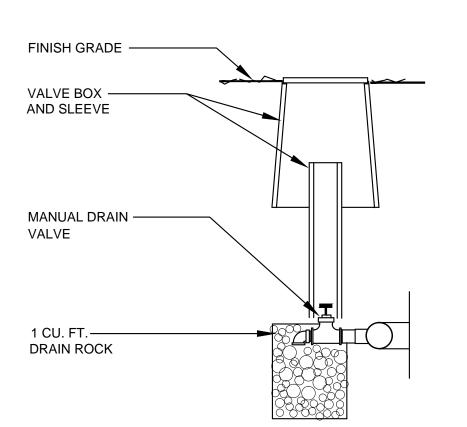

MANUAL DRAIN VALVE NOT TO SCALE

ARBORETUM Highway 99 I Point, Oregon

S

97520

NO. ISSUE/REV. 1 90% CD

SHEET TITLE IRRIGATION **DETAILS** 

| DATE  | 24 MAR 2016 |
|-------|-------------|
| SCALE | 1"=10       |
| DRAWN | GTC         |
| JOB   | SKYRMAN     |