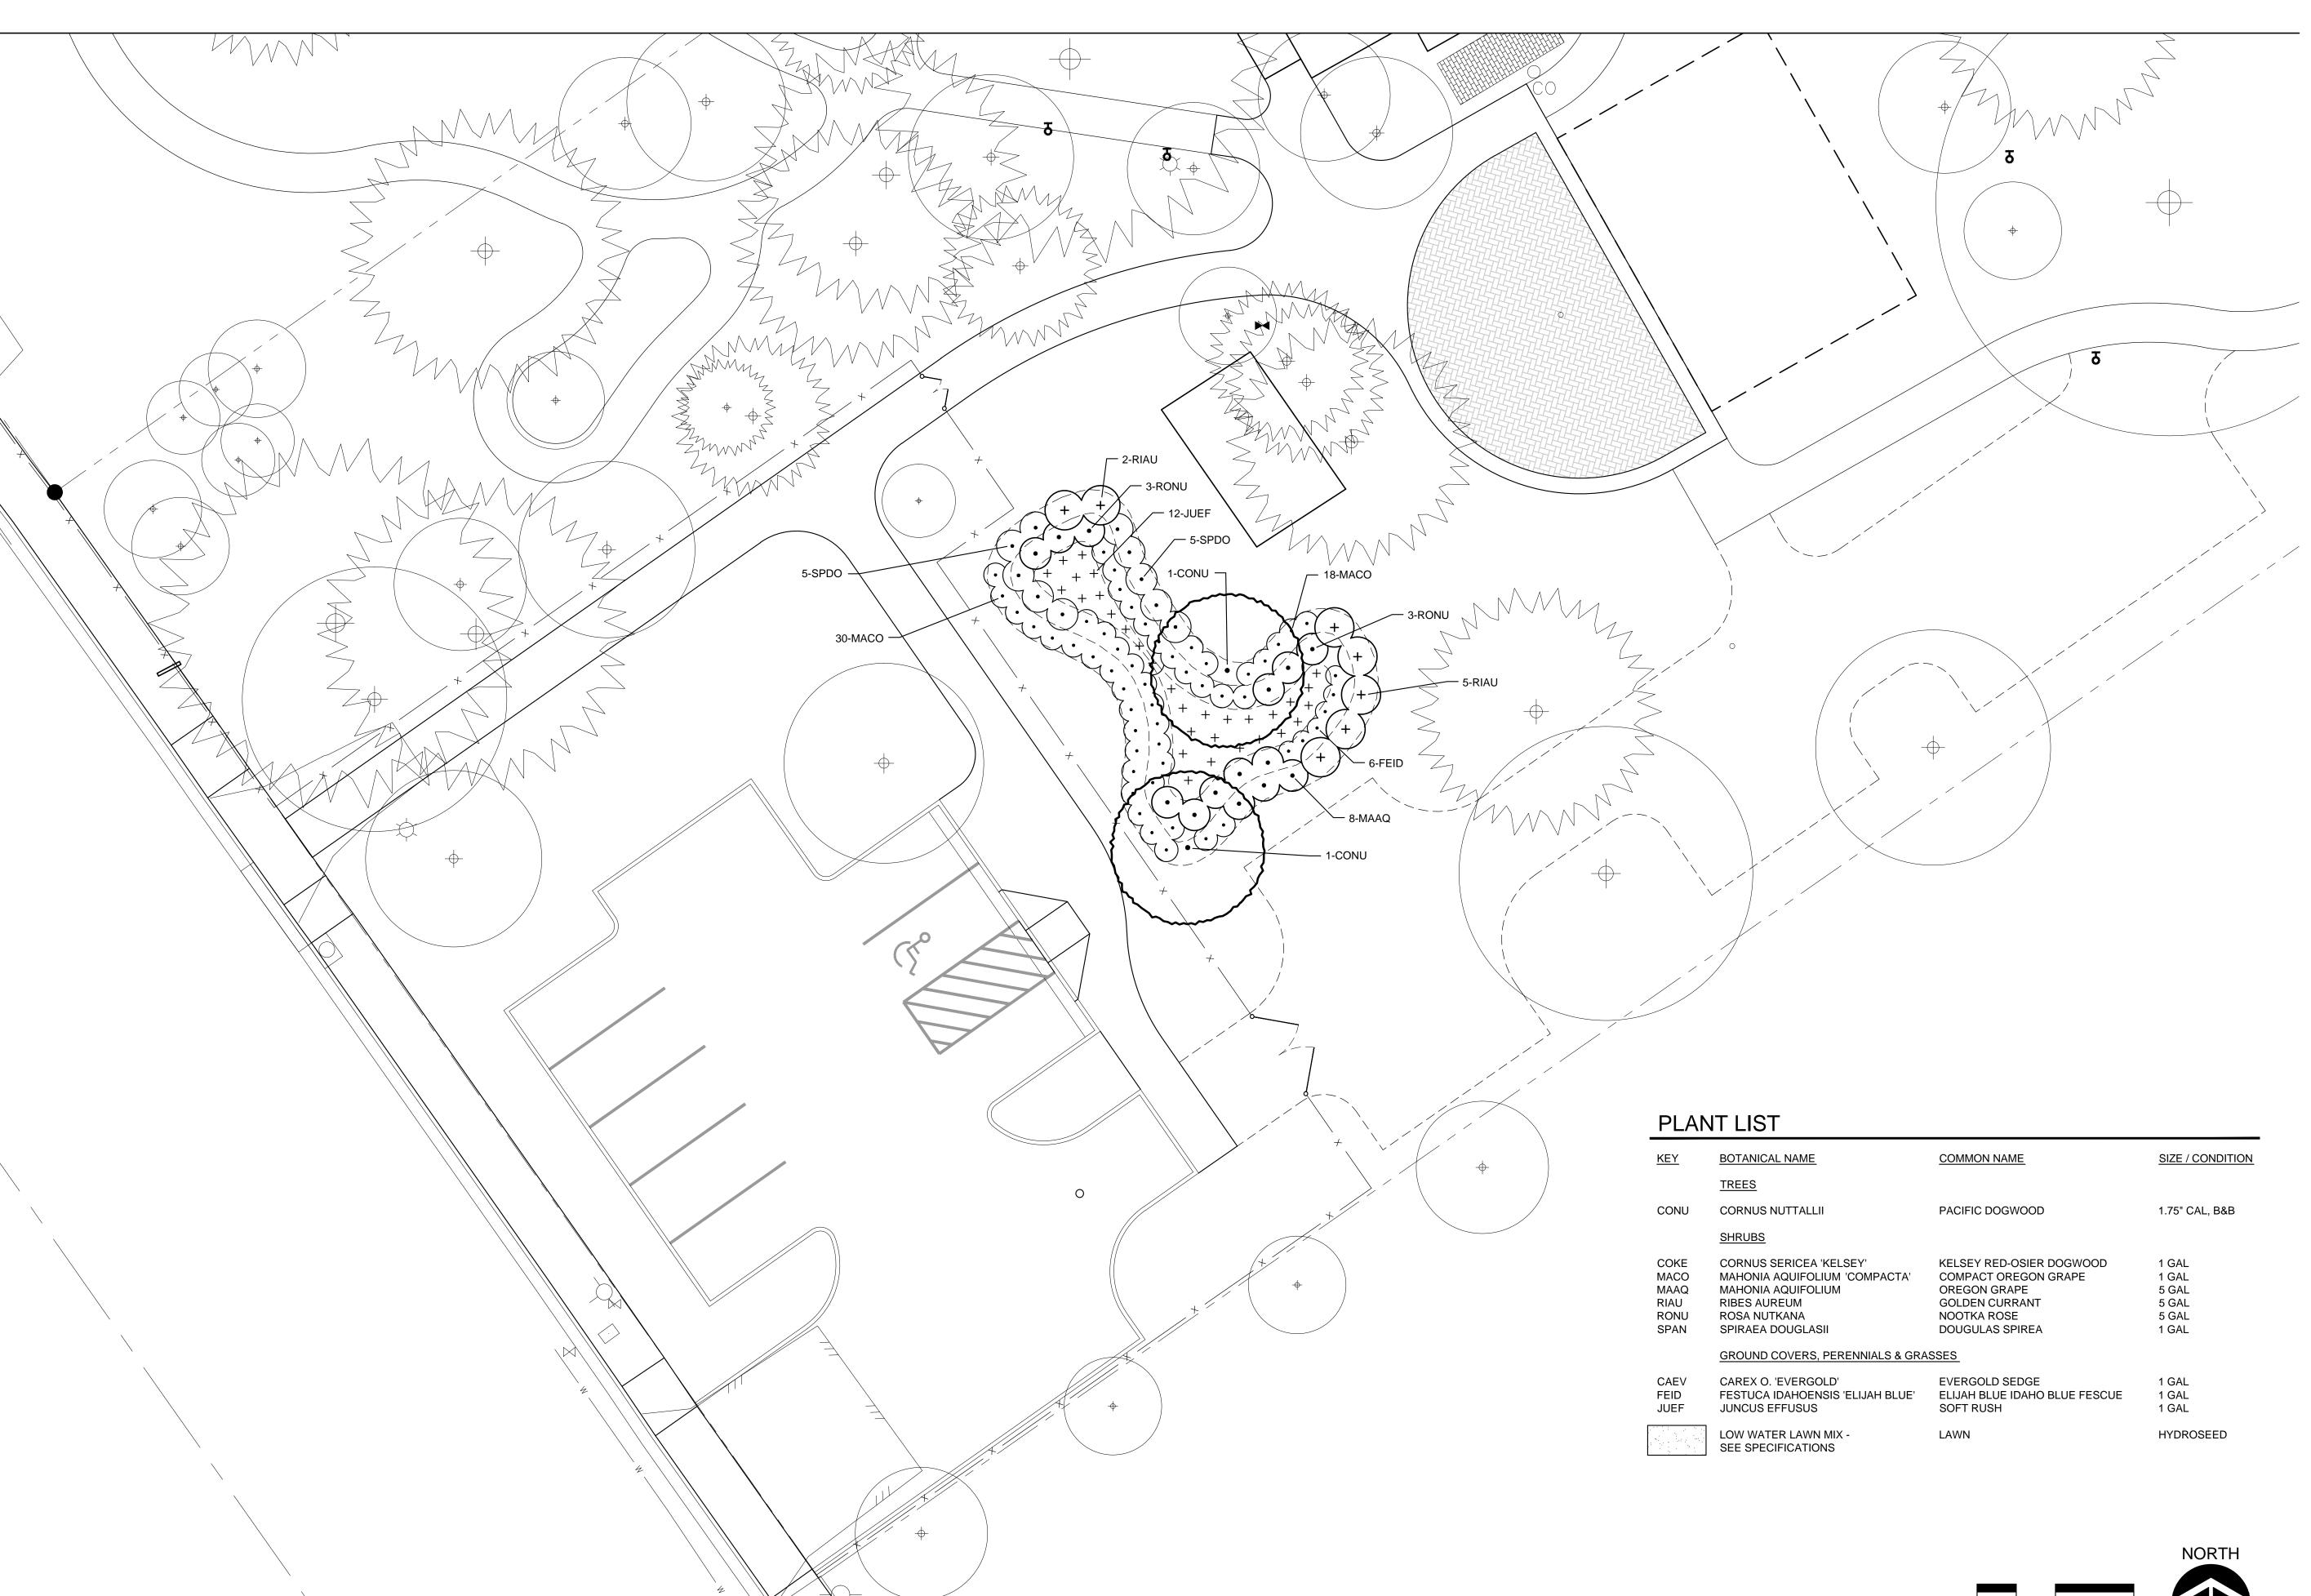

ARBORETUM

Highway 99 Central Point, Oregon 97520

NO. ISSUE/REV. DATE 1 90% CD 2016.03.08 2 BID SET 2016.03,24

SHEET TITLE PLANTING PLAN

24 MAR 2016 1"=10' DRAWN SKYRMAN

SHEET

Highway 99 I Point, Oregon

S

| Ο. | ISSUE/REV. | DATE       |
|----|------------|------------|
| 1  | 90% CD     | 2016.03.08 |
| 2  | BID SET    | 2016.03,24 |
|    |            |            |

SHEET TITLE PLANTING PLAN

| DATE   | 24 MAR 2016 |
|--------|-------------|
| SCALE  | 1"=10'      |
| DRAWN  | ADP         |
| JOB    | SKYRMAN     |
| CLIEFT |             |