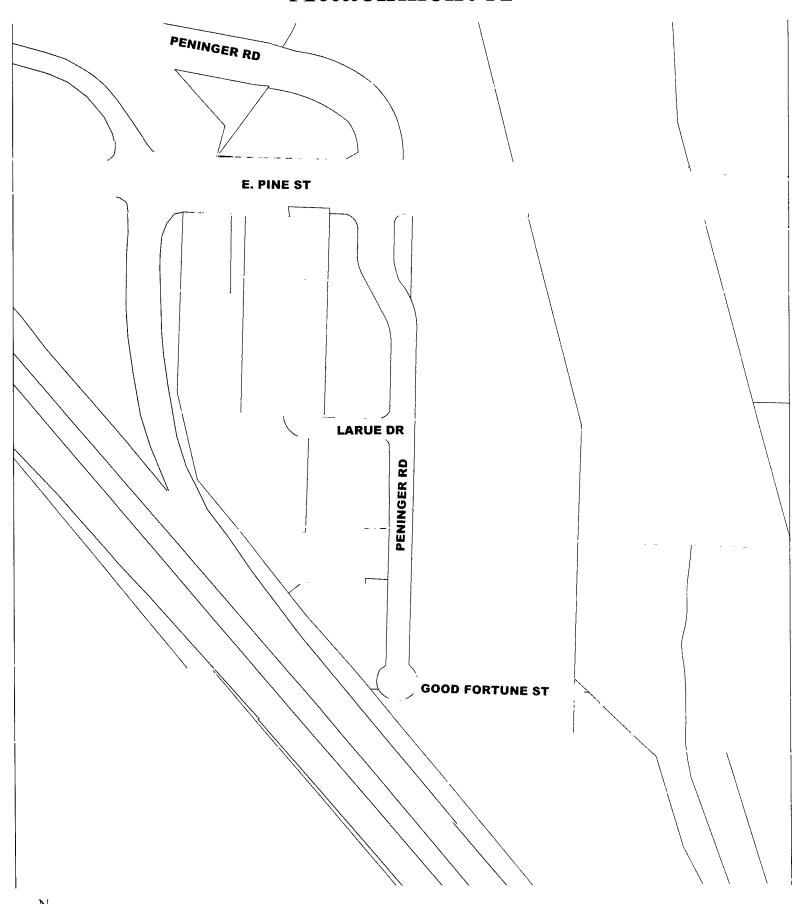

#### Recitals:

- A. In 2021 the City Council adopted Ordinance 2074 establishing the process for creation of preferential parking districts, codified in CPMC Chapter 10.14.
- B. CPMC 10.14.080 provides that the cost for issuance of preferential parking district permits shall be established by Council resolution, and in the absence of Council resolution the default fee shall be \$25.00.
- C. CPMC 10.14.100.A provides that parking in violation of parking restrictions within a preferential parking district is an infraction punishable by a fine; such fine to be established by Council resolution.
- D. Council desires to establish certain fees and fines for preferential parking districts as provided in Ordinance 2074.
- E. Council desires to establish the permit fee for the Good Fortune Preferential Parking District which may be modified in the future as Council assesses the cost to the City for maintenance of such preferential parking district programs.
- F. Council desires to establish the fine for violation of parking restrictions within a preferential parking district as provided in CPMC 10.14.100

### The City of Central Point Resolves as follows:

Section 1. Permit fees for the Good Fortune Preferential Parking District shall be as follows, unless adjusted by Council in the future:

\$25 for 100 hang-tag parking permits

# **Attachment A**

0 0.025 0.05 0.1 Miles