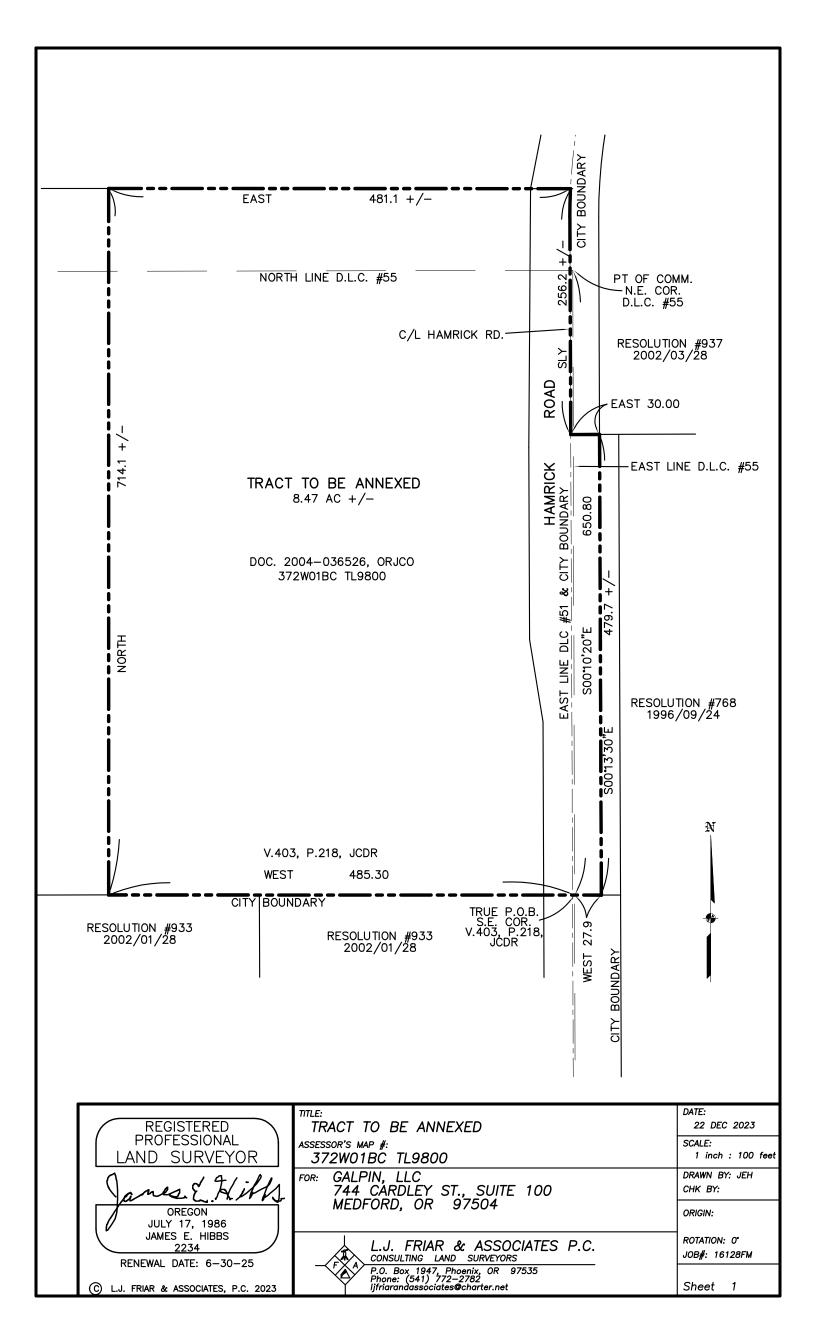

## LEGAL DESCRIPTION

Commencing at the Northeast corner of Donation Land Claim No. 55, Township 37 South, Range 2 West, Willamette Meridian, Jackson County, Oregon; thence South 00°10'20" East, along the East boundary of said Claim and along said City Boundary, 650.80 feet to the Southeast corner of that tract described in Volume 403, Page 218, Jackson County Deed Records and the  $\underline{\text{true point of beginning}}$  said point being on the existing City of Central Point boundary set forth in Resolution No. 933 passed January 28, 2002; thence West, along the South line of said tract and existing City Boundary, 485.30 feet to the Southwest corner of that tract described in Document No. 2004-036526, Official Records of Jackson County, Oregon; thence leaving said City Boundary, North, along the West line of said tract, 714.1 feet to the Northwest corner thereof; thence East, along the North line thereof and its Easterly prolongation, 481.1 feet, more or less, to the centerline of Hamrick Road also being on the existing City Boundary set forth in Resolution No. 937 passed March 28, 2002; thence Southerly along said centerline and City Boundary, 256.2 feet, more or less, to an angle point in said City Boundary; thence EAST, along said City Boundary, 30.00 feet to an angle point in said City Boundary set forth in Resolution No. 768 passed September 24, 1996; thence South 00°13′30″ East, along said City Boundary, 479.7 feet, more or less, to the Easterly prolongation of that tract set forth in Volume 403, Page 218, said Deed Records; thence along said prolongation and along the City Boundary set forth in said Resolution No. 933, WEST, 30.00 feet to the true point of beginning. Containing 8.47 acres, more or less.

TRACT TO BE ANNEXED 372W01BC TL9800 C.A. Galpin 16-128 December 21, 2023

REGISTERED PROFESSIONAL LAND SURVEYOR

> OREGON JULY 17, 1986 JAMES E. HIBBS

RENEWAL DATE: 6-30-25